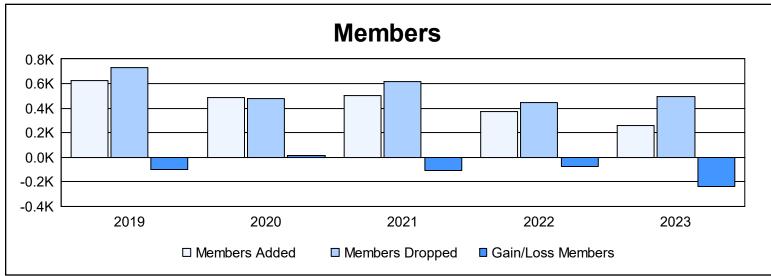

District 322 D As of June 2023 Cumulative

| Year      | New<br>Clubs | Dropped<br>Clubs | Gain/<br>Loss<br>Clubs | New<br>Members | Charter<br>Members | Reinstate<br>Members | Transfer<br>Members | Total<br>Member<br>Added | Total<br>Members<br>Dropped | Gain/<br>Loss<br>Members |
|-----------|--------------|------------------|------------------------|----------------|--------------------|----------------------|---------------------|--------------------------|-----------------------------|--------------------------|
| 2018-2019 | 13           | 8                | 5                      | 305            | 312                | 9                    | 1                   | 627                      | 727                         | -100                     |
| 2019-2020 | 8            | 3                | 5                      | 245            | 222                | 20                   | 1                   | 488                      | 475                         | 13                       |
| 2020-2021 | 5            | 4                | 1                      | 314            | 166                | 15                   | 8                   | 503                      | 613                         | -110                     |
| 2021-2022 | 6            | 7                | -1                     | 216            | 148                | 7                    | 1                   | 372                      | 444                         | -72                      |
| 2022-2023 | 2            | 14               | -12                    | 178            | 49                 | 24                   | 4                   | 255                      | 493                         | -238                     |
| Average   | 7            | 7                | 0                      | 252            | 179                | 15                   | 3                   | 449                      | 550                         | -101                     |