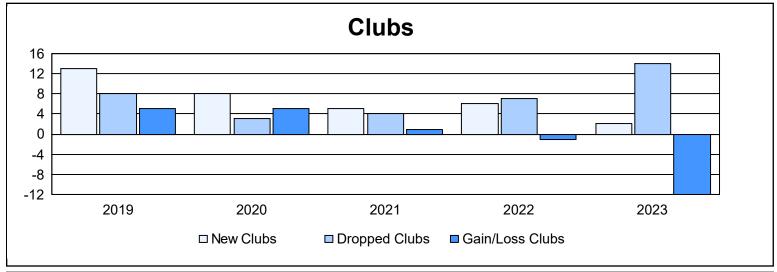

District 322 D As of June 2023 Cumulative

| Year      | New<br>Clubs | Dropped<br>Clubs | Gain/<br>Loss<br>Clubs | New<br>Members | Charter<br>Members | Reinstate<br>Members | Transfer<br>Members | Total<br>Member<br>Added | Total<br>Members<br>Dropped | Gain/<br>Loss<br>Members |
|-----------|--------------|------------------|------------------------|----------------|--------------------|----------------------|---------------------|--------------------------|-----------------------------|--------------------------|
| 2018-2019 | 13           | 8                | 5                      | 305            | 312                | 9                    | 1                   | 627                      | 727                         | -100                     |
| 2019-2020 | 8            | 3                | 5                      | 245            | 222                | 20                   | 1                   | 488                      | 475                         | 13                       |
| 2020-2021 | 5            | 4                | 1                      | 314            | 166                | 15                   | 8                   | 503                      | 613                         | -110                     |
| 2021-2022 | 6            | 7                | -1                     | 216            | 148                | 7                    | 1                   | 372                      | 444                         | -72                      |
| 2022-2023 | 2            | 14               | -12                    | 178            | 49                 | 24                   | 4                   | 255                      | 493                         | -238                     |
| Average   | 7            | 7                | 0                      | 252            | 179                | 15                   | 3                   | 449                      | 550                         | -101                     |